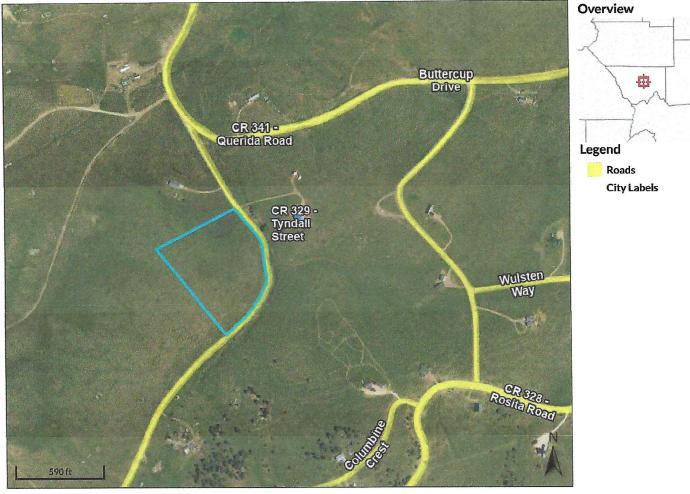

| Prepared By: Summ                                                                                                                                                                                                                                                                                        | iit & Main Realty Group - Office: (                                                                              | 719) 792-9108        |                             |                                  |                                                                                                                |  |  |
|----------------------------------------------------------------------------------------------------------------------------------------------------------------------------------------------------------------------------------------------------------------------------------------------------------|------------------------------------------------------------------------------------------------------------------|----------------------|-----------------------------|----------------------------------|----------------------------------------------------------------------------------------------------------------|--|--|
| 2001 CO RD 329 - Westcliffe, CO 81252 - Custer County- SE                                                                                                                                                                                                                                                |                                                                                                                  |                      | MLS: 2                      | 2516523 - VL - Active - \$72,000 |                                                                                                                |  |  |
| MLS #:                                                                                                                                                                                                                                                                                                   | 2516523                                                                                                          | File #:              |                             |                                  |                                                                                                                |  |  |
| Status:                                                                                                                                                                                                                                                                                                  | Active                                                                                                           | Status Changed:      | 11/28/2023                  | 1.00                             |                                                                                                                |  |  |
| List Price:                                                                                                                                                                                                                                                                                              | \$72,000                                                                                                         | Org. List Price:     | \$72,000                    |                                  |                                                                                                                |  |  |
| Property Type:                                                                                                                                                                                                                                                                                           | Vacant Land/Acreage                                                                                              | Listing Type:        | For Sale                    |                                  |                                                                                                                |  |  |
| Subtype:                                                                                                                                                                                                                                                                                                 | SFB Allowed, HOA-No, CC&R's-No                                                                                   |                      |                             |                                  |                                                                                                                |  |  |
| Acres:                                                                                                                                                                                                                                                                                                   | 7.47                                                                                                             | Zoning:              | Rural residential           | 1.1                              |                                                                                                                |  |  |
| Lot Sq Ft:                                                                                                                                                                                                                                                                                               | 325,393                                                                                                          | Lot Dim:             |                             | and the second                   | the second s |  |  |
| Frontage:                                                                                                                                                                                                                                                                                                |                                                                                                                  | Depth:               |                             | Second Second                    | and the summer of the second                                                                                   |  |  |
| Finance Terms:                                                                                                                                                                                                                                                                                           | Cash, Conv.                                                                                                      |                      |                             | 1. And                           |                                                                                                                |  |  |
| Location Informat                                                                                                                                                                                                                                                                                        | ion:                                                                                                             |                      |                             |                                  |                                                                                                                |  |  |
| Address:                                                                                                                                                                                                                                                                                                 | 2001 CO RD 329 - Westcliffe,                                                                                     | CO 81252 - #: 6      |                             | Elem. School:                    | Custer County                                                                                                  |  |  |
| Area:                                                                                                                                                                                                                                                                                                    | Custer County- SE                                                                                                | Section:             |                             | Middle School:                   | Custer County                                                                                                  |  |  |
| County:                                                                                                                                                                                                                                                                                                  | Custer                                                                                                           | Range:               |                             | Jr High School:                  |                                                                                                                |  |  |
| Subdivision:                                                                                                                                                                                                                                                                                             | Cristo Vista                                                                                                     | Township:            |                             | High School:                     | Custer County                                                                                                  |  |  |
|                                                                                                                                                                                                                                                                                                          |                                                                                                                  | Tax APN #:           | 0010108750                  |                                  |                                                                                                                |  |  |
| Gate #:                                                                                                                                                                                                                                                                                                  |                                                                                                                  | Taxes Annual:        | \$359.40                    | GPS:                             | N38° 7.009' W105° 19.308'                                                                                      |  |  |
| Legal Desc.:                                                                                                                                                                                                                                                                                             | LOT 6 TRT B CRISTO VISTA                                                                                         | SUB 3                |                             |                                  | 38.11681570 -105.32179880                                                                                      |  |  |
| Directions:                                                                                                                                                                                                                                                                                              | From Westcliffe: Hwy 96 East, right on CR 341 (Querida Rd), right/straight onto CR 329 to parcel on right, sign. |                      |                             |                                  |                                                                                                                |  |  |
| Comments/Remarks: Mountain Land, 7.47 Acres and NO HOA                                                                                                                                                                                                                                                   |                                                                                                                  |                      |                             |                                  |                                                                                                                |  |  |
| Public Remarks: Here is a wonderfully versatile 7.47-acre lot in the Cristo Vista Subdivision of Westcliffe, Colorado! This is a rolling parcel with                                                                                                                                                     |                                                                                                                  |                      |                             |                                  |                                                                                                                |  |  |
| waving grasses, partially fenced, and you guessed it beautiful views of the Wet Mountains and surrounding area! Electricity and phone are                                                                                                                                                                |                                                                                                                  |                      |                             |                                  |                                                                                                                |  |  |
| available, and this property is eligible for a well permit from the State of Colorado. There are no improvements to the land, so the placement of your new driveway is up to you, with several locations to build or camp per the county regulations. Approximately 10 miles from town, you'll be in the |                                                                                                                  |                      |                             |                                  |                                                                                                                |  |  |
|                                                                                                                                                                                                                                                                                                          |                                                                                                                  |                      |                             |                                  |                                                                                                                |  |  |
| country yet close to all the county has to offer! Hiking the Sangre de Cristo's, fishing the Arkansas, Westcliffe Town activities, and not too far from the                                                                                                                                              |                                                                                                                  |                      |                             |                                  |                                                                                                                |  |  |
|                                                                                                                                                                                                                                                                                                          | ports of Colorado Springs and I                                                                                  | Jenver. Another plu  | Is? There is no active HOA! |                                  |                                                                                                                |  |  |
| Utilities Services:                                                                                                                                                                                                                                                                                      |                                                                                                                  |                      |                             |                                  |                                                                                                                |  |  |
| Utilities:                                                                                                                                                                                                                                                                                               | Legal Access: Yes, Water: Ne                                                                                     | eds Well (Not Drille | d)                          |                                  |                                                                                                                |  |  |
| Features:                                                                                                                                                                                                                                                                                                |                                                                                                                  |                      |                             |                                  |                                                                                                                |  |  |