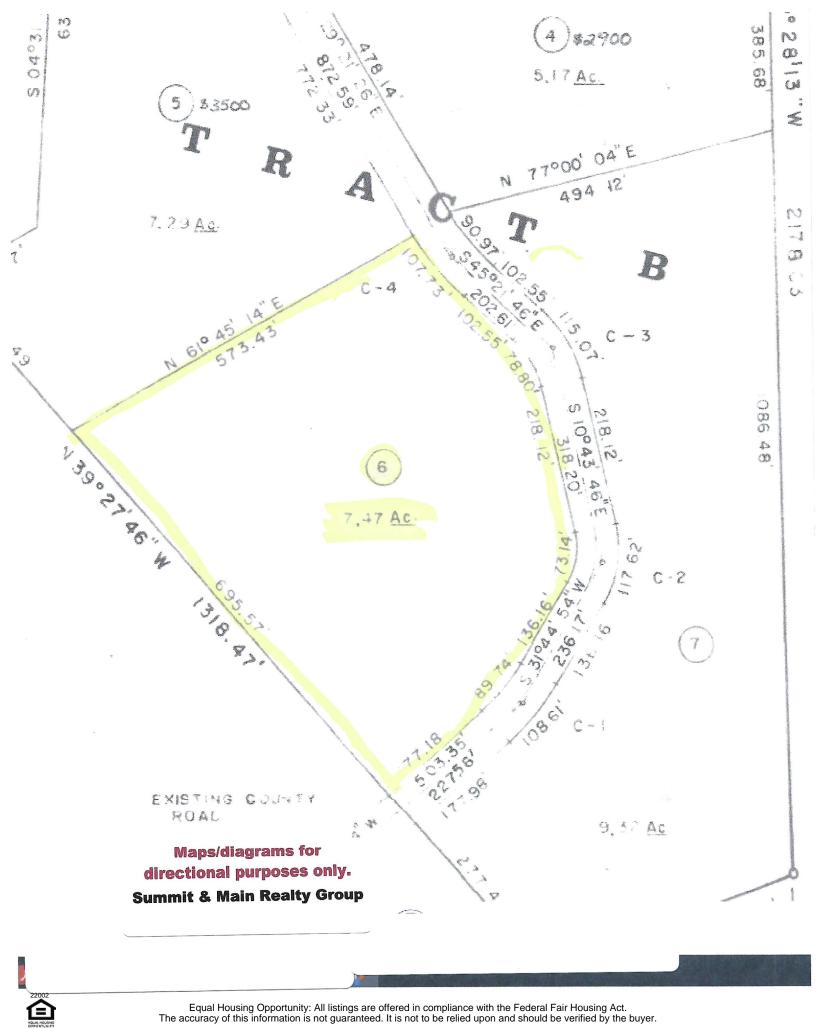

| Prepared By: Summ                                                                                                                                                                                                                                                                                        | iit & Main Realty Group - Office: (                                                                              | 719) 792-9108        |                             |                                  |                                                                                                                |  |  |
|----------------------------------------------------------------------------------------------------------------------------------------------------------------------------------------------------------------------------------------------------------------------------------------------------------|------------------------------------------------------------------------------------------------------------------|----------------------|-----------------------------|----------------------------------|----------------------------------------------------------------------------------------------------------------|--|--|
| 2001 CO RD 329 - Westcliffe, CO 81252 - Custer County- SE                                                                                                                                                                                                                                                |                                                                                                                  |                      | MLS: 2                      | 2516523 - VL - Active - \$72,000 |                                                                                                                |  |  |
| MLS #:                                                                                                                                                                                                                                                                                                   | 2516523                                                                                                          | File #:              |                             |                                  |                                                                                                                |  |  |
| Status:                                                                                                                                                                                                                                                                                                  | Active                                                                                                           | Status Changed:      | 11/28/2023                  | 1.00                             |                                                                                                                |  |  |
| List Price:                                                                                                                                                                                                                                                                                              | \$72,000                                                                                                         | Org. List Price:     | \$72,000                    |                                  |                                                                                                                |  |  |
| Property Type:                                                                                                                                                                                                                                                                                           | Vacant Land/Acreage                                                                                              | Listing Type:        | For Sale                    |                                  |                                                                                                                |  |  |
| Subtype:                                                                                                                                                                                                                                                                                                 | SFB Allowed, HOA-No, CC&R's-No                                                                                   |                      |                             |                                  |                                                                                                                |  |  |
| Acres:                                                                                                                                                                                                                                                                                                   | 7.47                                                                                                             | Zoning:              | Rural residential           | 1.1                              |                                                                                                                |  |  |
| Lot Sq Ft:                                                                                                                                                                                                                                                                                               | 325,393                                                                                                          | Lot Dim:             |                             | and the second                   | the second s |  |  |
| Frontage:                                                                                                                                                                                                                                                                                                |                                                                                                                  | Depth:               |                             | Second Second                    | and the summer of the second                                                                                   |  |  |
| Finance Terms:                                                                                                                                                                                                                                                                                           | Cash, Conv.                                                                                                      |                      |                             | 1. And                           |                                                                                                                |  |  |
| Location Informat                                                                                                                                                                                                                                                                                        | ion:                                                                                                             |                      |                             |                                  |                                                                                                                |  |  |
| Address:                                                                                                                                                                                                                                                                                                 | 2001 CO RD 329 - Westcliffe,                                                                                     | CO 81252 - #: 6      |                             | Elem. School:                    | Custer County                                                                                                  |  |  |
| Area:                                                                                                                                                                                                                                                                                                    | Custer County- SE                                                                                                | Section:             |                             | Middle School:                   | Custer County                                                                                                  |  |  |
| County:                                                                                                                                                                                                                                                                                                  | Custer                                                                                                           | Range:               |                             | Jr High School:                  |                                                                                                                |  |  |
| Subdivision:                                                                                                                                                                                                                                                                                             | Cristo Vista                                                                                                     | Township:            |                             | High School:                     | Custer County                                                                                                  |  |  |
|                                                                                                                                                                                                                                                                                                          |                                                                                                                  | Tax APN #:           | 0010108750                  |                                  |                                                                                                                |  |  |
| Gate #:                                                                                                                                                                                                                                                                                                  |                                                                                                                  | Taxes Annual:        | \$359.40                    | GPS:                             | N38° 7.009' W105° 19.308'                                                                                      |  |  |
| Legal Desc.:                                                                                                                                                                                                                                                                                             | LOT 6 TRT B CRISTO VISTA                                                                                         | SUB 3                |                             |                                  | 38.11681570 -105.32179880                                                                                      |  |  |
| Directions:                                                                                                                                                                                                                                                                                              | From Westcliffe: Hwy 96 East, right on CR 341 (Querida Rd), right/straight onto CR 329 to parcel on right, sign. |                      |                             |                                  |                                                                                                                |  |  |
| Comments/Remarks: Mountain Land, 7.47 Acres and NO HOA                                                                                                                                                                                                                                                   |                                                                                                                  |                      |                             |                                  |                                                                                                                |  |  |
| Public Remarks: Here is a wonderfully versatile 7.47-acre lot in the Cristo Vista Subdivision of Westcliffe, Colorado! This is a rolling parcel with                                                                                                                                                     |                                                                                                                  |                      |                             |                                  |                                                                                                                |  |  |
| waving grasses, partially fenced, and you guessed it beautiful views of the Wet Mountains and surrounding area! Electricity and phone are                                                                                                                                                                |                                                                                                                  |                      |                             |                                  |                                                                                                                |  |  |
| available, and this property is eligible for a well permit from the State of Colorado. There are no improvements to the land, so the placement of your new driveway is up to you, with several locations to build or camp per the county regulations. Approximately 10 miles from town, you'll be in the |                                                                                                                  |                      |                             |                                  |                                                                                                                |  |  |
|                                                                                                                                                                                                                                                                                                          |                                                                                                                  |                      |                             |                                  |                                                                                                                |  |  |
| country yet close to all the county has to offer! Hiking the Sangre de Cristo's, fishing the Arkansas, Westcliffe Town activities, and not too far from the                                                                                                                                              |                                                                                                                  |                      |                             |                                  |                                                                                                                |  |  |
|                                                                                                                                                                                                                                                                                                          | ports of Colorado Springs and I                                                                                  | Jenver. Another plu  | Is? There is no active HOA! |                                  |                                                                                                                |  |  |
| Utilities Services:                                                                                                                                                                                                                                                                                      |                                                                                                                  |                      |                             |                                  |                                                                                                                |  |  |
| Utilities:                                                                                                                                                                                                                                                                                               | Legal Access: Yes, Water: Ne                                                                                     | eds Well (Not Drille | d)                          |                                  |                                                                                                                |  |  |
| Features:                                                                                                                                                                                                                                                                                                |                                                                                                                  |                      |                             |                                  |                                                                                                                |  |  |

**Maps/diagrams for** directional purposes only. **Summit & Main Realty Group** 

d Value ding Value \$ c Value I Value es Value

\$

\$

\$

\$26,892

| Last 2 Sales |       |        |      |  |  |  |
|--------------|-------|--------|------|--|--|--|
| Date         | Price | Reason | Qual |  |  |  |
| n/a          | 0     | n/a    | n/a  |  |  |  |
| n/a          | 0     | n/a    | n/a  |  |  |  |